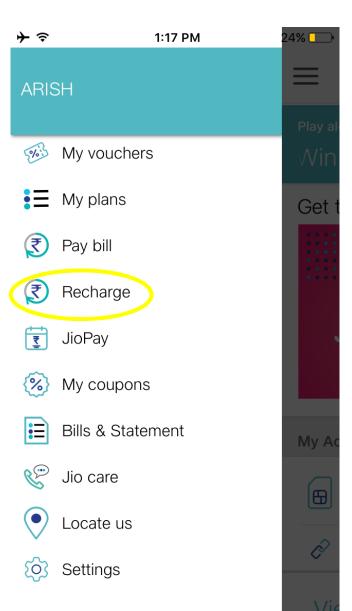

# How to recharge with ISD/IR packs

Note: Screens in the following pages are only for reference purpose

# 1. On home screen, click here



### Get the most from Jio



# 2. Click on Recharge



# 3. Enter your JioPostpaid number and click submit



I would like to recharge Choose a service from below

| Mobility & JioFi JioFiber JioLink                                |  |  |  |  |  |  |
|------------------------------------------------------------------|--|--|--|--|--|--|
| Enter your Jio Number linked with Mobility & JioFi<br>Jio Number |  |  |  |  |  |  |
| ×                                                                |  |  |  |  |  |  |
| Submit                                                           |  |  |  |  |  |  |
|                                                                  |  |  |  |  |  |  |



## 4. Click on Proceed to Recharge



number please edit the "Your Jio Number" section above

Your Prepaid Number(s) Please choose the number(s) you would like to r